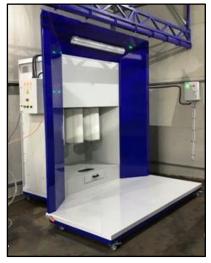

## **DESIGN**

VFDK powder booths are designed as an open wall cartridge filtered for manual powder coating use from one side.

Powder booths are manufactured of externally powder coated sheet metal structure with castor wheels at the ground. The system consists of filtration system with automatic cleaning, ventilation and electrical control panel. Long lasting 100% polyester cartridge filters are used for high efficiency.

## **WORKING PRINCIPLE**

Air flow generated by the extraction fan carries overspray powder coating particles to the filter unit and collects them at the outer surface of the filters. Filters are cleaned by pulse valve operated pull-reverse system during the operation. Powder coatings accumulated by this way at the ground of powder booth are collected manually in the drawer and can be reused after sieving.