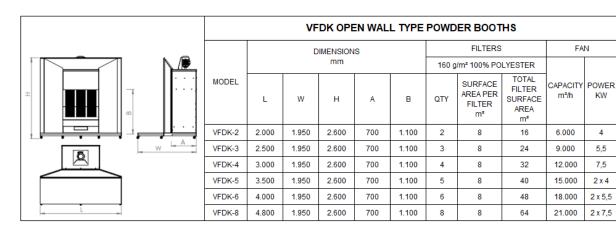

heet metal structure with castor wheels at the ground. The system consists of filtration system with automatic cleaning, ventilation and electrical control panel. Long lasting 100% polyester cartridge filters are used for high efficiency.

## **WORKING PRINCIPLE**

Air flow generated by the extraction fan carries overspray powder coating particles to the filter unit and collects them at the outer surface of the filters. Filters are cleaned by pulse valve operated pull-reverse system during the operation. Powder coatings accumulated by this way at the ground of powder booth are collected manually in the drawer and can be reused after sieving.

A hopper with vibrated sieve can be added optionally for powder recycling.

## **ADVANTAGES**

Saves space in the workshop Easy and fast cleaning







| Product<br>Product Matrix<br>Production Method<br>Type | : Spunbond Norw<br>: 100% Polyester<br>: Thermally Point<br>: T11/01 | (PET)     | id Nonwoven          |                              |             |
|--------------------------------------------------------|----------------------------------------------------------------------|-----------|----------------------|------------------------------|-------------|
| Physical Properties                                    | Specifications                                                       | Tolerance | Unit                 | Test Standard                |             |
| Basis Weight                                           | 160                                                                  | ± 5%      | gr/m²                | E