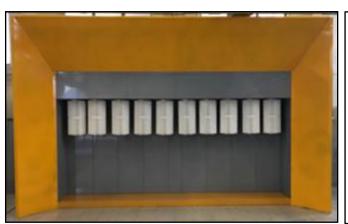

et metal structure with castor wheels at the ground. The system consists of filtration system with automatic cleaning, ventilation and electrical control panel. Long lasting 100% polyester cartridge filters are used for high efficiency.

## **WORKING PRINCIPLE**

Air flow generated by the extraction fan carries overspray powder coating particles to the filter unit and collects them at the outer surface of the filters. Filters are cleaned by pulse valve operated pull-reverse system during the operation. Powder coatings accumulated by this way at the ground of powder booth are collected manually in the drawer and can be reused after sieving.

A hopper with vibrated sieve can be added optionally for powder recycling.

## **ADVANTAGES**

Saves space in the workshop Easy and fast cleaning







| Product<br>Product Matrix<br>Production Method<br>Type | : Spunbond Norw<br>: 100% Polyester<br>: Thermally Point<br>: T11/01 | (PET)     | id Nonwoven          |                              |             |
|--------------------------------------------------------|----------------------------------------------------------------------|-----------|----------------------|------------------------------|-------------|
| Physical Properties                                    | Specifications                                                       | Tolerance | Unit                 | Test Standard                |             |
| Basis Weight                                           | 160                                                                  | ± 5%      | gr/m²                | ERT